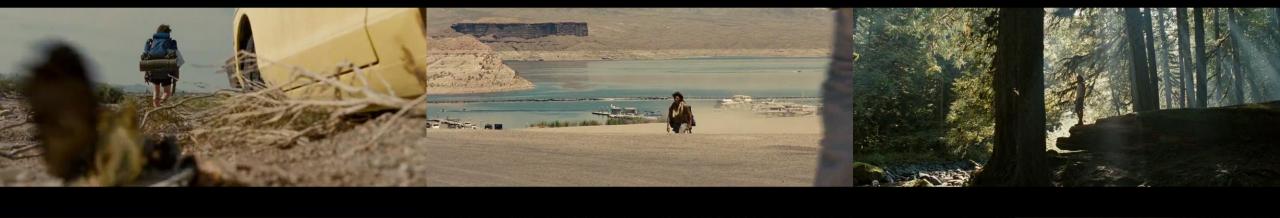

Simple tent and a

Simple hammock

All in a single product.



A stretched out view of a poncho raincoat



A simple tent when the two smaller sides are grounded.

A hammock, when the mid points of the smaller sides are tied to poles.

(All illustrations in perspective view)

## Subjective Survey

The following are my observations from my survey of 65 subjects.



#### 2. Height

| Less than 5 feet |
|------------------|
| 5 feet           |
| Less than 6      |
| 6 and above      |

No. of subjects

7

11

32

15

#### 3. Do you prefer to use a raincoat?



4. How often do you travel?



#### 5. Number of people you wish to travel with?



#### 7. Prefer to stay in tents?



#### 6. Travel preference?



#### 8. Prefer to rest in hammock?



## User Journey from movie "Into the Woods"







## User need, dangers and adaptations



### Clothing Shelter Food

- A *Durable Luck*-. This product has to give one hope for safe health during his survival trip. And such a hope should last till the end of his life and still last.
- Adhesion resistance- The material has to be a super powered skin that is tough to wear off. Well even if one could get a scratch mark or any damage over it, it will be the memory of his badass experience.
- Adjustable air-vents- This all terrain outfit has to keep one completely insulated at peeks of Himalayas and also keep him cool in the middle of Thar desert.
- Waterproof
- Breathable
- Comfortable
- Rugged look

| <u>Brainstorming</u> |                     |                           |             | Insects Protection |                 |