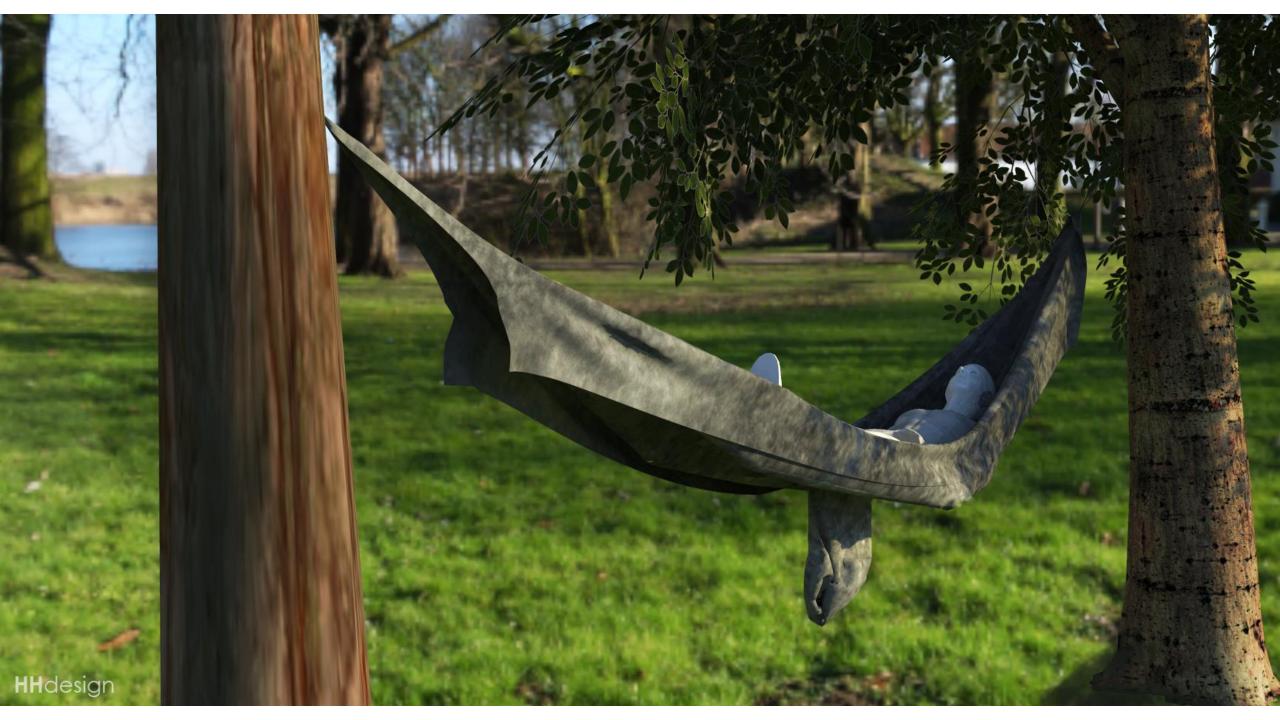

## Initial Interpretation

I concluded with a design of a

Simple outfit to a

Simple tent and a

Simple hammock

All in a single product.

A stretched out view of a poncho raincoat

A simple tent when the two smaller sides are grounded.

A hammock, when the mid points of the smaller sides are tied to poles.

(All illustrations in perspective view)