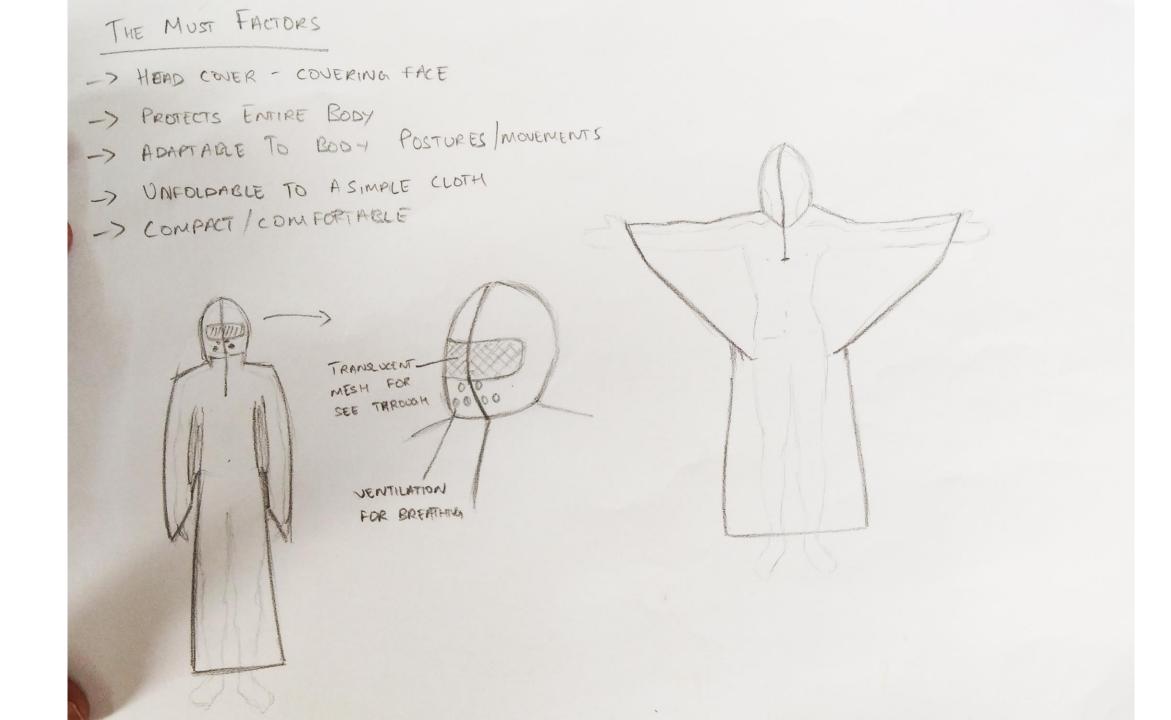

### Clothing Shelter Food

- A *Durable Luck*-. This product has to give one hope for safe health during his survival trip. And such a hope should last till the end of his life and still last.
- Adhesion resistance- The material has to be a super powered skin that is tough to wear off. Well even if one could get a scratch mark or any damage over it, it will be the memory of his badass experience.
- Adjustable air-vents- This all terrain outfit has to keep one completely insulated at peeks of Himalayas and also keep him cool in the middle of Thar desert.
- Waterproof
- Breathable
- Comfortable
- Rugged look

| <u>Brainstorming</u> |                     |                           |             | Insects Protection |                 |                        |  |
|----------------------|---------------------|---------------------------|-------------|--------------------|-----------------|------------------------|--|
|                      |                     | Adaptable in all Terrair  | Face C      | Face Cover         |                 | cts Protection         |  |
| Storag               | e Areas             |                           |             |                    |                 |                        |  |
|                      |                     | Freedom                   |             | Easy to Use        |                 | <b>Optimised Space</b> |  |
| Adaptable to         | )<br>Body Move      | ments                     | Waterproof  | Ready for Thunder  |                 |                        |  |
| ,                    |                     | Boost Confider            | nce<br>Luc  |                    | Reversable Wear |                        |  |
|                      |                     |                           | Luc         |                    | Experience      |                        |  |
| Secure               |                     | Safety                    | First       |                    | <b>5</b> 14     |                        |  |
| Rugged               |                     | Норе                      | Shield      | Durable            | Fit             | Breathable             |  |
|                      | Adhesion resistance |                           |             |                    | Tough           |                        |  |
|                      |                     | (                         | Comfortable | User Friendly      |                 |                        |  |
| 4 Way Stret          | ch                  | Convertible to Multi      | utility     | Less Weight        | Easy            | Portability            |  |
|                      |                     | Compact Prote             |             | -                  |                 |                        |  |
| Fast Drying          |                     |                           | riote       | Protector          |                 | New                    |  |
|                      |                     | Adjustable Air-Vents Bact |             | acterial Resistant | Forever         |                        |  |