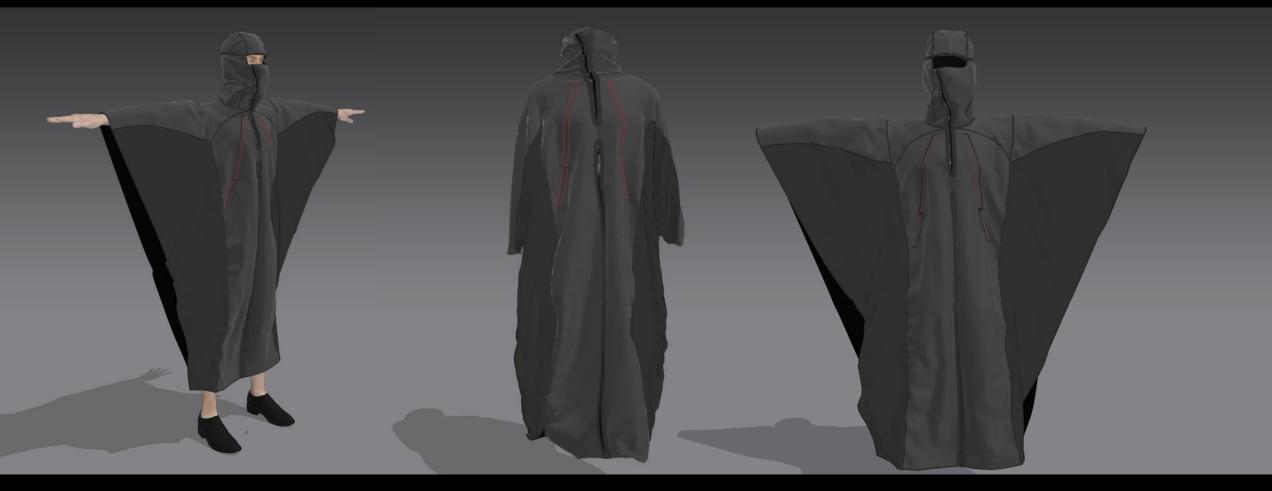

## Initial Interpretation

I concluded with a design of a

Simple outfit to a

Simple tent and a

Simple hammock

All in a single product.

A stretched out view of a poncho raincoat

A simple tent when the two smaller sides are grounded.

Software used-Marvelous Designer

As the entire design was turning to be like fashion designing, I

had to change my **approach**.

## <u>Final Design</u>

Pattern with dimension ready software simulation in

Marvellous Designer

ENTRE DESIGN EASY ! Special back packets movile the Draype