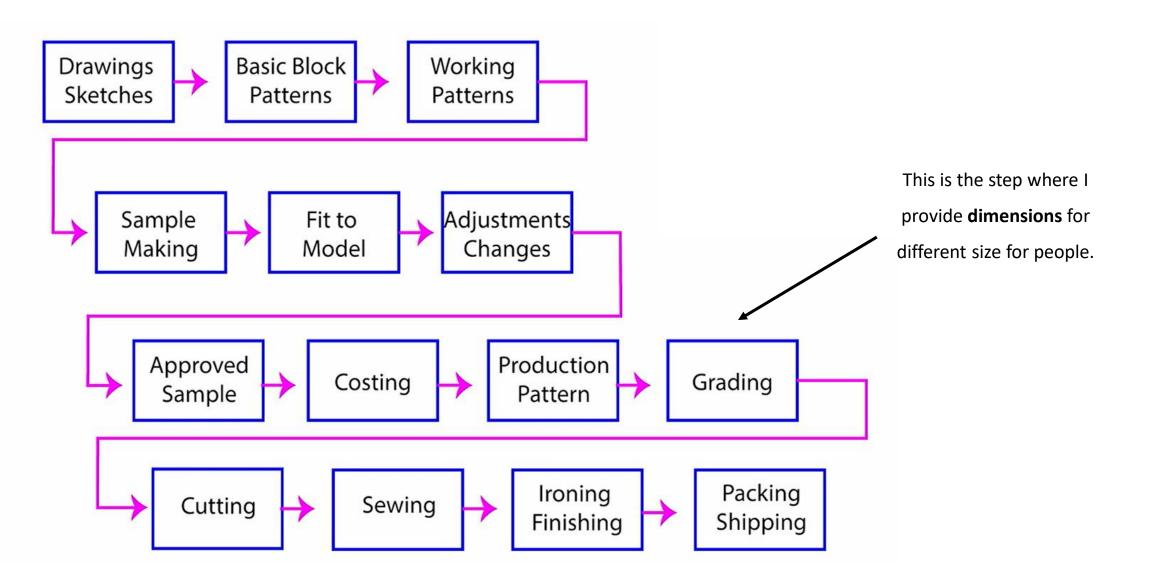

## <u>Final Design</u>

Pattern with dimension ready software simulation in

Marvellous Designer

ENTRE DESIGN EASY ! Special back packets movile the Draype