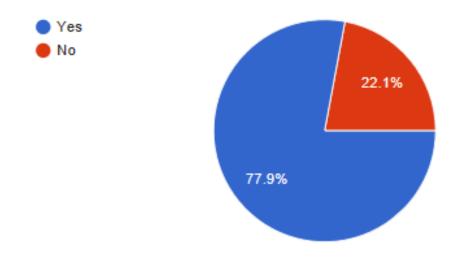

ess, but Nature more... - Lord Byron

## Initial Interpretation

I concluded with a design of a

Simple outfit to a

Simple tent and a

Simple hammock

All in a single product.



A stretched out view of a poncho raincoat



A simple tent when the two smaller sides are grounded.

A hammock, when the mid points of the smaller sides are tied to poles.

(All illustrations in perspective view)

## Subjective Survey

The following are my observations from my survey of 65 subjects.



#### 2. Height

| Less than 5 feet |
|------------------|
| 5 feet           |
| Less than 6      |
| 6 and above      |

No. of subjects

7

11

32

15

#### 3. Do you prefer to use a raincoat?



4. How often do you travel?



#### 5. Number of people you wish to travel with?



#### 7. Prefer to stay in tents?



#### 6. Travel preference?



#### 8. Prefer to rest in hammock?



## User Journey from movie "Into the Woods"







## User need, dangers and adaptations



### Clothing Shelter Food

- A *Durable Luck*-. This product has to give one hope for safe health during his survival trip. And such a hope should last till the end of his life and still last.
- Adhesion resistance- The material has to be a super powered skin that is tough to wear off. Well even if one could get a scratch mark or any damage over it, it will be the memory of his badass experience.
- Adjustable air-vents- This all terrain outfit has to keep one completely insulated at peeks of Himalayas and also keep him cool in the middle of Thar desert.
- Waterproof
- Breathable
- Comfortable
- Rugged look

| <u>Brainstorming</u>