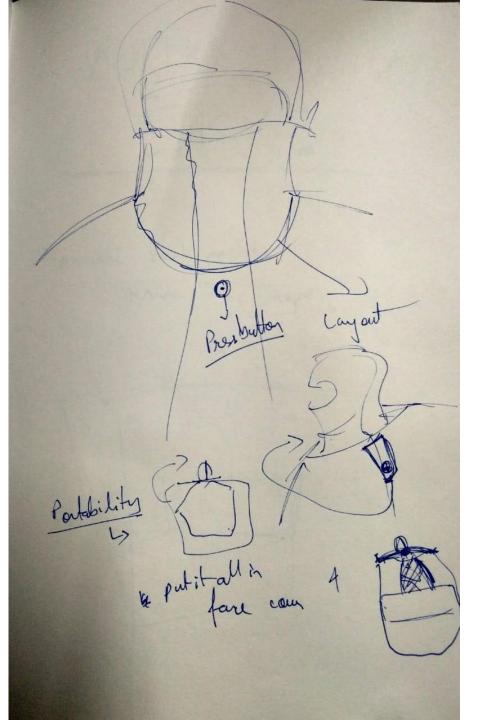

### Clothing Shelter Food

- A *Durable Luck*-. This product has to give one hope for safe health during his survival trip. And such a hope should last till the end of his life and still last.
- Adhesion resistance- The material has to be a super powered skin that is tough to wear off. Well even if one could get a scratch mark or any damage over it, it will be the memory of his badass experience.
- Adjustable air-vents- This all terrain outfit has to keep one completely insulated at peeks of Himalayas and also keep him cool in the middle of Thar desert.
- Waterproof
- Breathable
- Comfortable
- Rugged look