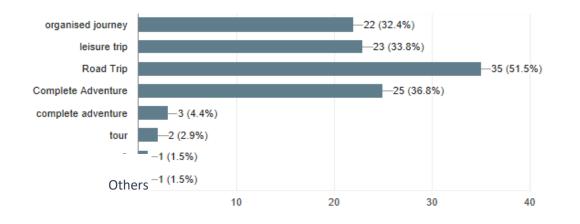

#### 5. Number of people you wish to travel with?

#### 7. Prefer to stay in tents?

#### 6. Travel preference?

#### 8. Prefer to rest in hammock?