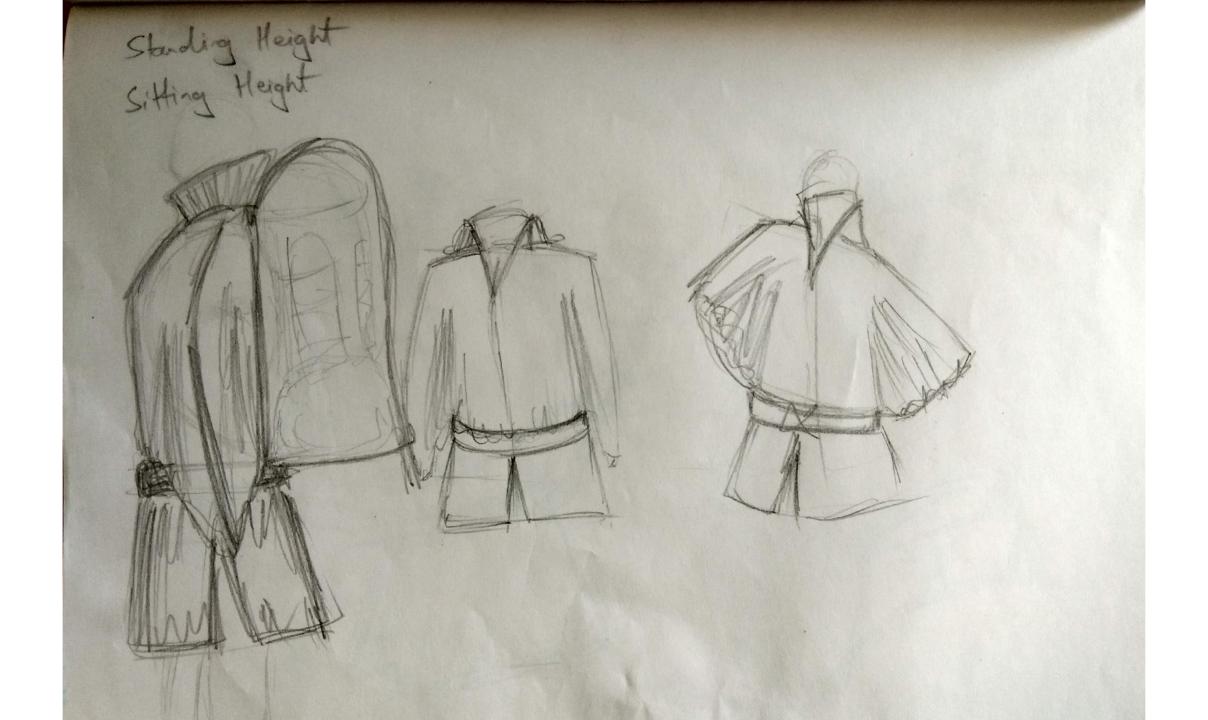

## Initial Interpretation

I concluded with a design of a

Simple outfit to a

Simple tent and a

Simple hammock

All in a single product.

A stretched out view of a poncho raincoat

A simple tent when the two smaller sides are grounded.

A hammock, when the mid points of the smaller sides are tied to poles.

(All illustrations in perspective view)