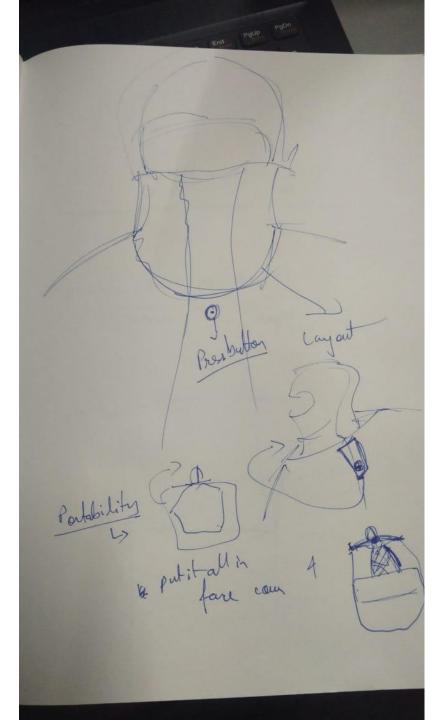

## Initial Interpretation

I concluded with a design of a

Simple outfit to a

Simple tent and a

Simple hammock

All in a single product.

A stretched out view of a poncho raincoat

A simple tent when the two smaller sides are grounded.

A hammock, when the mid points of the smaller sides are tied to poles.

(All illustrations in perspective view)