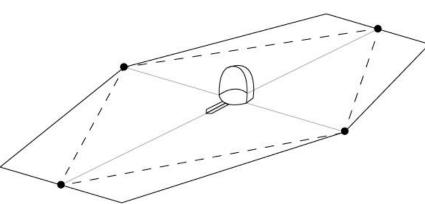

## Initial Interpretation

I concluded with a design of a

Simple outfit to a

Simple tent and a

Simple hammock

All in a single product.

A stretched out view of a poncho raincoat

A simple tent when the two smaller sides are grounded.