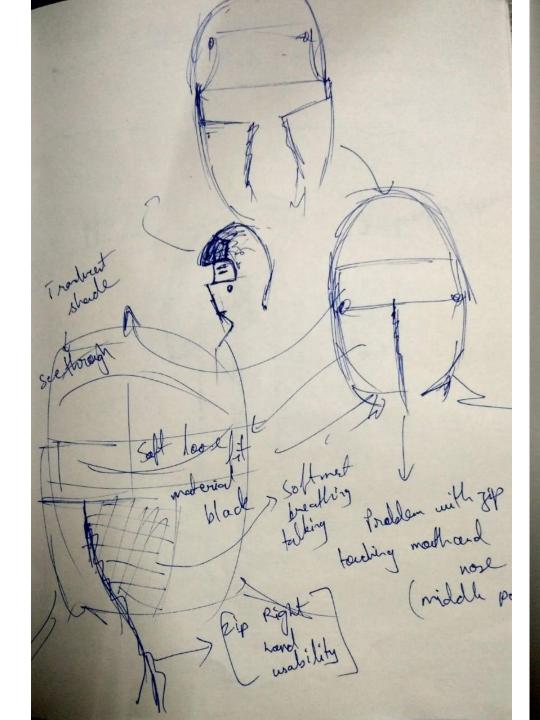

### Clothing Shelter Food

- A *Durable Luck*-. This product has to give one hope for safe health during his survival trip. And such a hope should last till the end of his life and still last.
- Adhesion resistance- The material has to be a super powered skin that is tough to wear off. Well even if one could get a scratch mark or any damage over it, it will be the memory of his badass experience.
- Adjustable air-vents- This all terrain outfit has to keep one completely insulated at peeks of Himalayas and also keep him cool in the middle of Thar desert.
- Waterproof
- Breathable
- Comfortable
- Rugged look