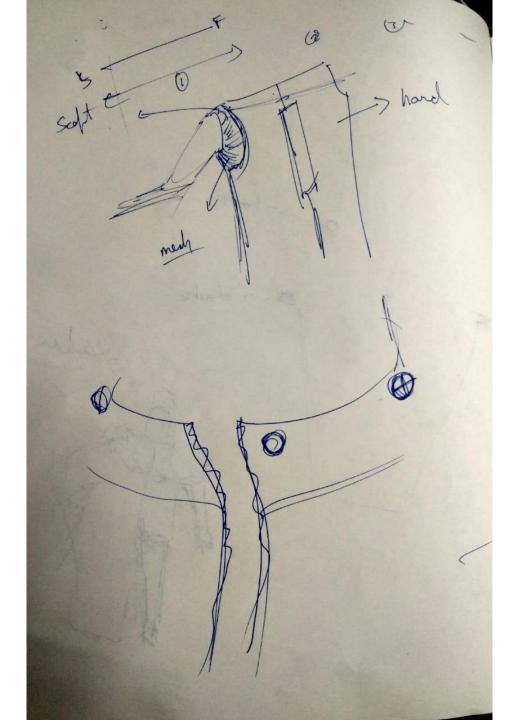

## Initial Interpretation

I concluded with a design of a

Simple outfit to a

Simple tent and a

Simple hammock

All in a single product.

A stretched out view of a poncho raincoat

A simple tent when the two smaller sides are grounded.

A hammock, when the mid points of the smaller sides are tied to poles.

(All illustrations in perspective view)