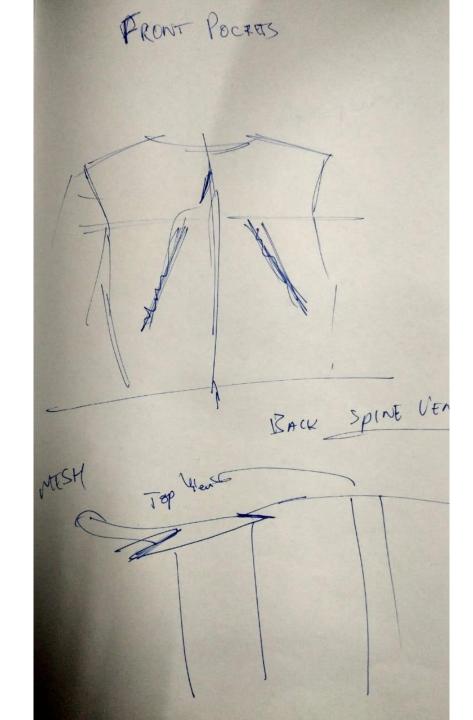

Software used-Marvelous Designer

As the entire design was turning to be like fashion designing, I

had to change my **approach**.

## <u>Final Design</u>

Pattern with dimension ready software simulation in

Marvellous Designer

ENTRE DESIGN EASY ! Special back packets movile the Draype