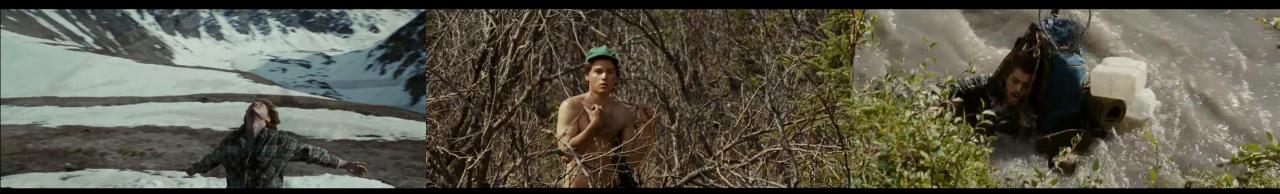

mple tent and a

Simple hammock

All in a single product.



A stretched out view of a poncho raincoat



A simple tent when the two smaller sides are grounded.

A hammock, when the mid points of the smaller sides are tied to poles.

(All illustrations in perspective view)

## Subjective Survey

The following are my observations from my survey of 65 subjects.



#### 2. Height

| Less than 5 feet |
|------------------|
| 5 feet           |
| Less than 6      |
| 6 and above      |

No. of subjects

7

11

32

15

#### 3. Do you prefer to use a raincoat?



4. How often do you travel?



#### 5. Number of people you wish to travel with?



#### 7. Prefer to stay in tents?



#### 6. Travel preference?



#### 8. Prefer to rest in hammock?



## User Journey from movie "Into the Woods"







## User need, dangers and adaptations



### Clothing Shelter Food

- A *Durable Luck*-. This product has to give one hope for safe health during his survival trip. And such a hope should last till the end of his life and still last.
- Adhesion resistance- The material has to be a super powered skin that is tough to wear off. Well even if one could get a scratch mark or any damage over it, it will be the memory of his badass experience.
- Adjustable air-vents- This all terrain outfit has to keep one completely insulated at peeks of Himalayas and also keep him cool in the middle of Thar desert.
- Waterproof
- Breathable
- Comfortable
- Rugged look

| <u>Brainstorming</u> |                     |                           |             | Insects Protection |                 |