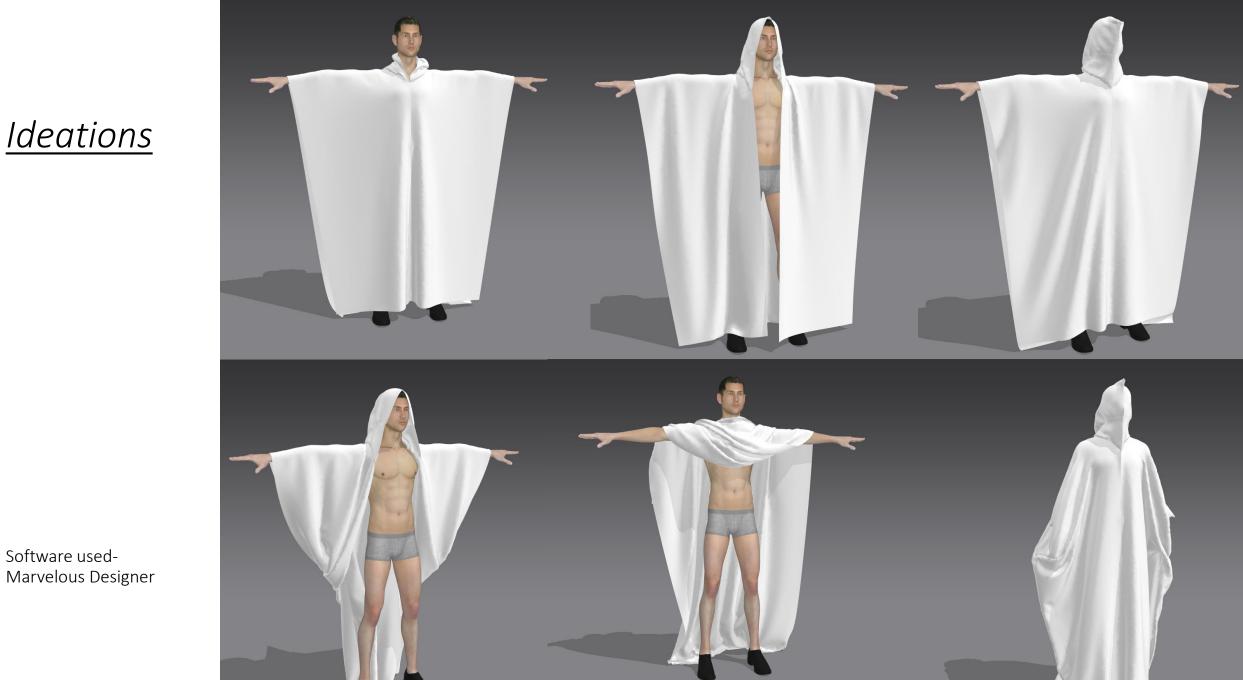

## Initial Interpretation

I concluded with a design of a

Simple outfit to a

Simple tent and a

Simple hammock

All in a single product.

A stretched out view of a poncho raincoat

A simple tent when the two smaller sides are grounded.

A hammock, when the mid points of the smaller sides are tied to poles.

(All illustrations in perspective view)

Software used-Marvelous Designer

As the entire design was turning to be like fashion designing, I

had to change my **approach**.