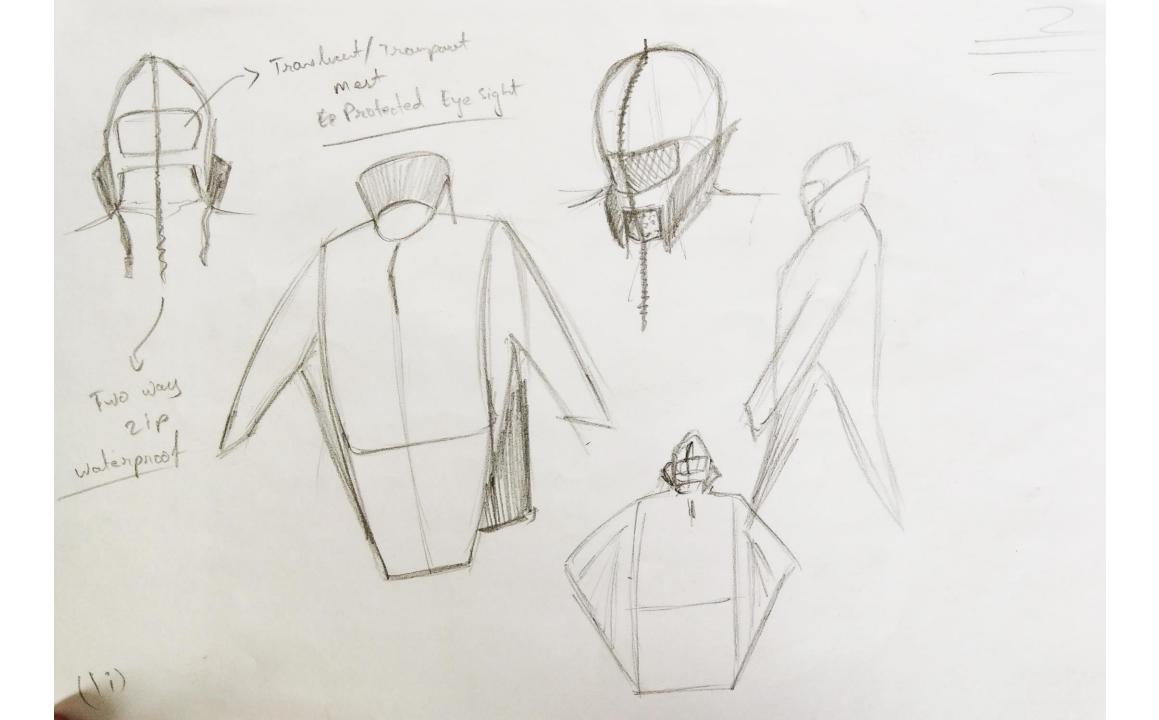

### Clothing Shelter Food

- A *Durable Luck*-. This product has to give one hope for safe health during his survival trip. And such a hope should last till the end of his life and still last.
- Adhesion resistance- The material has to be a super powered skin that is tough to wear off. Well even if one could get a scratch mark or any damage over it, it will be the memory of his badass experience.
- Adjustable air-vents- This all terrain outfit has to keep one completely insulated at peeks of Himalayas and also keep him cool in the middle of Thar desert.
- Waterproof
- Breathable
- Comfortable
- Rugged look

| <u>Brainstorming</u> |                     |                           |             | Insects Protection |                 |                        |  |
|----------------------|---------------------|---------------------------|-------------|--------------------|-----------------|------------------------|--|
|                      |                     | Adaptable in all Terrair  | Face C      | Face Cover         |                 | cts Protection         |  |
| Storag               | e Areas             |                           |             |                    |                 |                        |  |
|                      |                     | Freedom                   |             | Easy to Use        |                 | <b>Optimised Space</b> |  |
| Adaptable to         | )<br>Body Move      | ments                     | Waterproof  | Ready for Thunder  |                 |                        |  |
| ,                    |                     | Boost Confider            | nce<br>Luc  |                    | Reversable Wear |                        |  |
|                      |                     |                           | Luc         |                    | Experience      |                        |  |
| Secure               |                     | Safety                    | First       |                    | <b>5</b> 14     |                        |  |
| Rugged               |                     | Норе                      | Shield      | Durable            | Fit             | Breathable             |  |
|                      | Adhesion resistance |                           |             |                    | Tough           |                        |  |
|                      |                     | (                         | Comfortable | User Friendly      |                 |                        |  |
| 4 Way Stret          | ch                  | Convertible to Multi      | utility     | Less Weight        | Easy            | Portability            |  |
|                      |                     | Compact Prote             |             | -                  |                 |                        |  |
| Fast Drying          |                     |                           | riote       | Protector          |                 | New                    |  |
|                      |                     | Adjustable Air-Vents Bact |             | acterial Resistant | Forever         |                        |  |