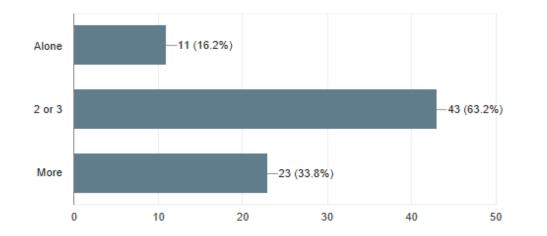

ic in its roar: I love not man the less, but Nature more... - Lord Byron

## Initial Interpretation

I concluded with a design of a

Simple outfit to a

Simple tent and a

Simple hammock

All in a single product.



A stretched out view of a poncho raincoat



A simple tent when the two smaller sides are grounded.

A hammock, when the mid points of the smaller sides are tied to poles.

(All illustrations in perspective view)

## Subjective Survey

The following are my observations from my survey of 65 subjects.



#### 2. Height

| Less than 5 feet |
|------------------|
| 5 feet           |
| Less than 6      |
| 6 and above      |

No. of subjects

7

11

32

15

#### 3. Do you prefer to use a raincoat?



4. How often do you travel?



#### 5. Number of people you wish to travel with?



#### 7. Prefer to stay in tents?



#### 6. Travel preference?



#### 8. Prefer to rest in hammock?



## User Journey from movie "Into the Woods"







## User need, dangers and adaptations



### Clothing Shelter Food

- A *Durable Luck*-. This product has to give one hope for safe health during his survival trip. And such a hope should last till the end of his life and still last.
- Adhesion resistance- The material has to be a super powered skin that is tough to wear off. Well even if one could get a scratch mark or any damage over it, it will be the memory of his badass experience.
- Adjustable air-vents- This all terrain outfit has to keep one completely insulated at peeks of Himalayas and also keep him cool in the middle of Thar desert.
- Waterproof
- Breathable
- Comfortable
-