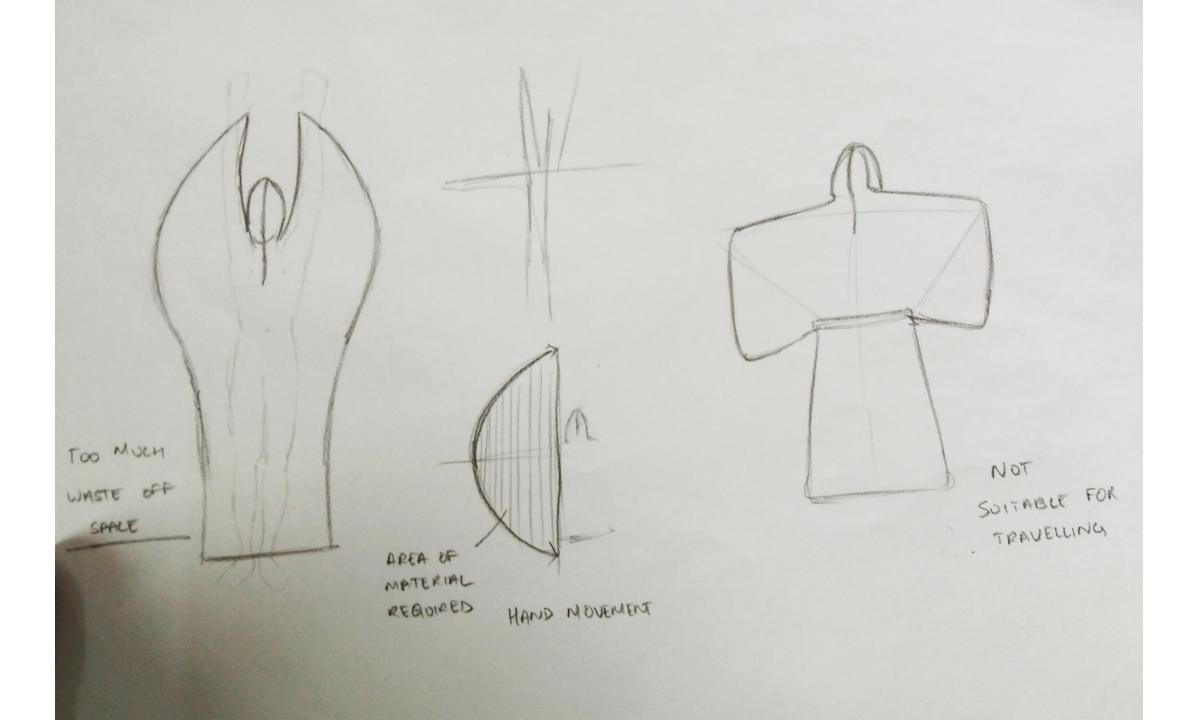

## Initial Interpretation

I concluded with a design of a

Simple outfit to a

Simple tent and a

Simple hammock

All in a single product.

A stretched out view of a poncho raincoat

A simple tent when the two smaller sides are grounded.

A hammock, when the mid points of the smaller sides are tied to poles.

(All illustrations in perspective view)