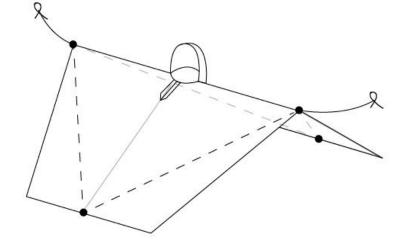

A hammock, when the mid points of the smaller sides are tied to poles.

(All illustrations in perspective view)