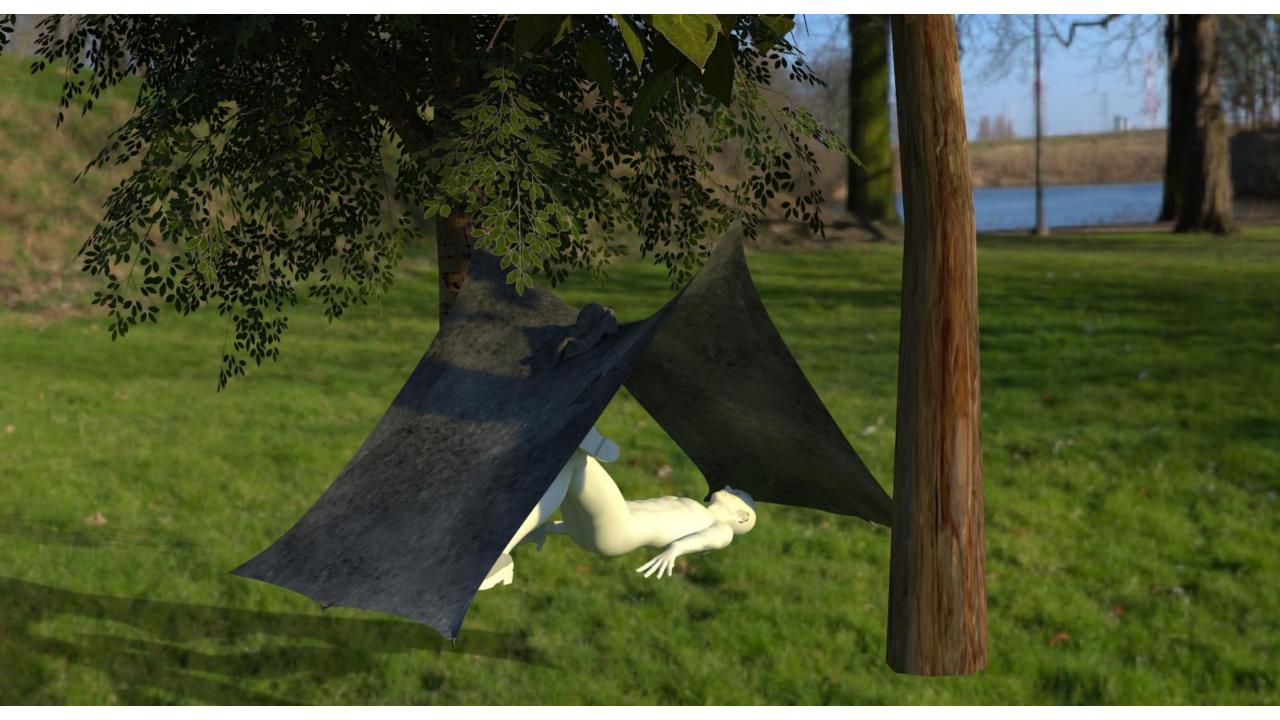

## Initial Interpretation

I concluded with a design of a

Simple outfit to a

Simple tent and a

Simple hammock

All in a single product.

A stretched out view of a poncho raincoat

A simple tent when the two smaller sides are grounded.

A hammock, when the mid points of the smaller sides are tied to poles.

(All illustrations in perspective view)